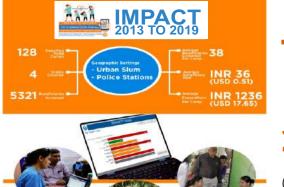

### **Impact of Swasthya Pahal Initiative**

**10504** Beneficiaries

**288 Camps** (As of July 2022)