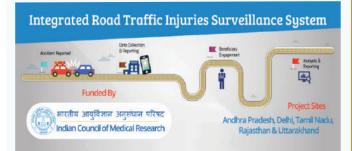

#### Integrated Road Traffic Injuries and Surveillance System

School Based Surveillance For Detection of Children with Acute Pharyngitis, Rheumatic Fever/Rheumatic Heart Disease

| 🥹 Register                                                      | Application                                                                   |
|-----------------------------------------------------------------|-------------------------------------------------------------------------------|
| Register as Parent<br>Register as Teacher<br>Register as Doctor | Add New Child<br>Add Diagnosis<br>Add Symptom<br>Add Outcome<br>Control Group |
| Back                                                            | Back                                                                          |