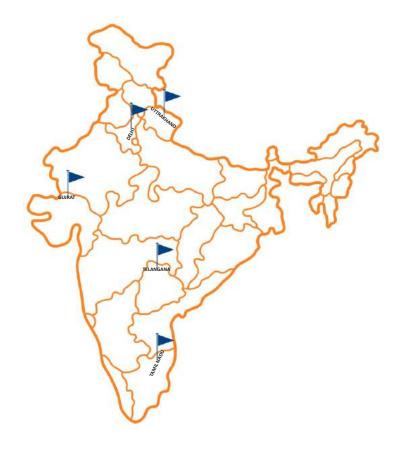

Collaborator: Dr. Rajendra Prasad Medical College, Tanda, Himachal Pradesh

Integrated Road Traffic Injury Surveillance: National Task Force.

Collaborator: National Institute of Epidemiology, Tamil Nadu, Apollo Institute of Medical Science and Research, Andhra Pradesh, Vardhman Mahavir Medical College and Safdarjung Hospital, New Delhi, Garhwal Community Development and Welfare Society, Uttarakhand, and IIHMR University, Rajasthan