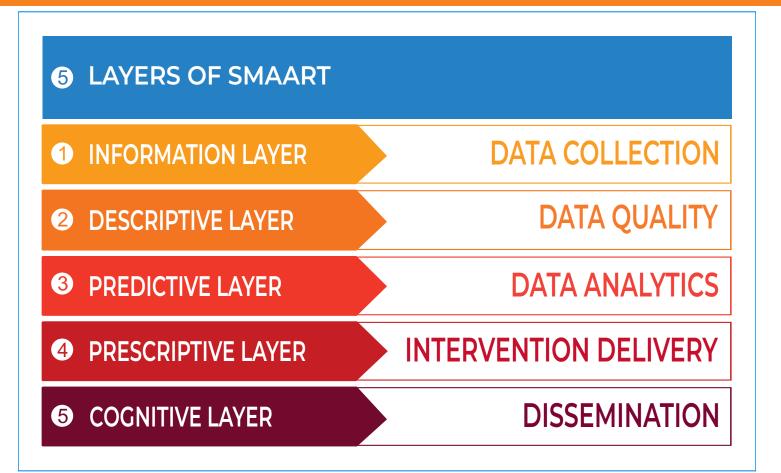

### **SMAART Informatics Platform**

SMAART Informatics platform is an interactive, multi-lingual, standalone, mobile and an internet enabled platform facilitating delivery of human centered interventions, innovations, programs and policies to address various sustainable development goals across diverse settings globally. There are five layers of the SMAART Informatics platform including:

- **1.Information layer:** This data collection component facilitates collection of right data through existing resources or allow primary data collection.
- 2. Descriptive layer: This data quality component includes data validation, storage, data transformation, and making data available in a format that is readily analyzable.
- 3. Predictive layer: This data analysis component includes arithmetic and comparison operators to compute means, medians, percentage distribution and 95% Confidence Intervals. The goal is to present data at both individual and aggregate levels. Interactive visualization displays meaningful information in various formats including tables, charts, graphs and maps. This component allows the individuals to interact with the data to conduct specific analysis and visualize the information based on their needs and the users perform.
- 4. Prescriptive Layer: This intervention delivery component facilitates tailored feedback, and reinforcement based on user response.
- 5. Cognitive layer: This dissemination component allows presentation of information in a format that is easy to understand.