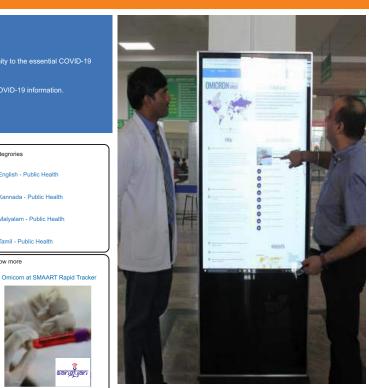

# SMAART RAPID Tracker As A Decision Aid Tool: Global View

©SMAART Rapid Tracker 2020

## **Country's First Multi-lingual Podcast Platform.**

Aims to connect community to the essential health information resources that can enhance well-being of individuals families and the communities they live in.

# To share accurate, reliable and trusted health sources.

https://sangyan.libsyn.com/

### **Sangyan Podcast**

Categrories

Know more

English - Public Health

Kannada - Public Health Malvalam - Public Health

Tamil - Public Health

sangyan

#### What is Sangyan?

Sangyan Podcast is country's first Independent Decisive Educational Audio (IDEA) platform that aims to connect community to the essential COVID-19 information resources that can enhance well-being of individuals families and the communities they live in. Sangyan will facilitate creating community of learners from all walks of life to share accurate, reliable and trusted sources of COVID-19 information.