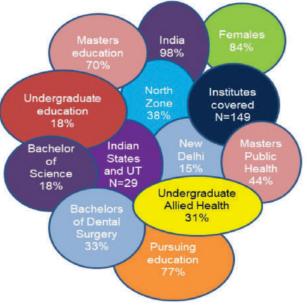

hallenges of the 21st century.
- A grant for designing, developing, implementing and evaluating digital health innovations to solve population health challenges.

#### V-INSPIRE PUBLIC HEALTH

- INSPIRE, an experiential learning program launched in 2013. Fieldwork was an integral component. Due to COVID-19, INSPIRE became V-INSPIRE.
- The first batch of V-INSPIRE started with 10 students from different national and international universities.
- Students also gain employable skills such as leadership, effective communication, teambuilding, project management and budget planning.



SMAART IMPACT

Inspirational Multi-dimentional Passionate Aspirational Challenging Team Work



For more information, contact us at : intern@fhts.ac.in

#### **SKILLS ACQUIRED**

# ENROLLMENT STATISTICS N=471





# Swasthya Pahal Initiative

("HEALTH FOR ALL" INITIATIVE) Interactive, lifestyle, self-management platform to address the burden of non-communicable diseases.



# Swasthya Pahal means "Health for all"

- Program aims to enhance self-management of NCDs among individuals living across diverse settings.
- Implemented as an interactive, multi-lingual, standalone and an internet enabled touch screen computer program.



### **Impact of Swasthya Pahal Initiative**



**10504** Beneficiaries

**288 Camps** (As of July 2022)



#### What Problem Does It Address?

Monitoring Framework showing targets to prevent and control NCDs in India

|                                             | 2020                     | 2025 |      |      |  |  |  |
|---------------------------------------------|-------