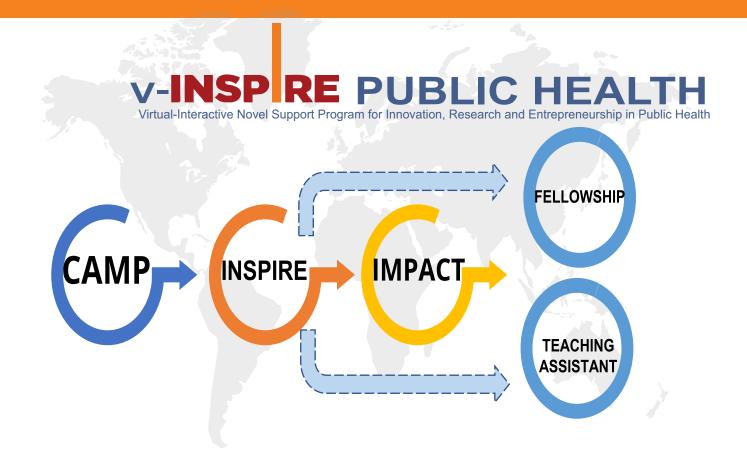

# **V-INSP RE PUBLIC HEALTH**

## **Experiential Learning**

#### CAMP

- CAMP is a unique, first of its kind, public health Career and Mentorship Program that aims to provide students an opportunity to explore career pathways in the field of public health.
- The program orients and equips prospective students towards building a successful public health career and its related fields.
- Organizes a series of webinars, workshops, discussion forums, debates, and panel events to guide, educate and mentor students with credible sources of information on how best to equip and prepare themselves for a meaningful and successful public health career.

#### SMAART IMPACT

- SMAART IMPACT SEED GRANT is an initiative conceptualized by Dr. Ashish Joshi to
  promote data driven technology enabled innovations to solve population health
  challenges of the 21st century.
- A grant for designing, developing, implementing and evaluating digital health innovations to solve population health challenges.

#### V-INSPIRE PUBLIC HEALTH

- INSPIRE, an experiential learning program launched in 2013. Fieldwork was an integral component. Due to COVID-19, INSPIRE became V-INSPIRE.
- The first batch of V-INSPIRE started with 10 students from different national and international universities.
- Students also gain employable skills such as leadership, effective communication, teambuilding, project management and budget planning.

SMAART IMPACT

Inspirational Multi-dimentional Passionate Aspirational Challenging Team Work

For more information, contact us at : intern@fhts.ac.in