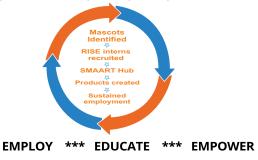

#### **How Does RISE Work?**

- Identify change mascots
- Gather data on social determinants
- Recruit individuals with passion and skills
- Product innovation, skills enhancement, paid stipend and employable