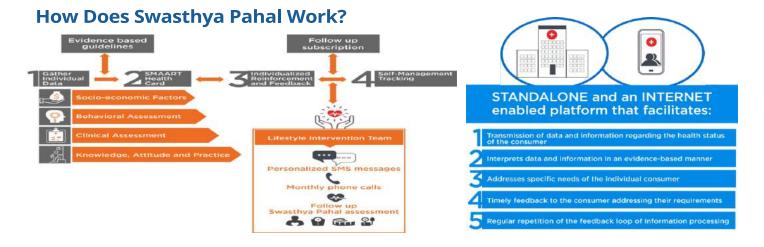

# Swasthya Pahal Initiative

("HEALTH FOR ALL" INITIATIVE) Interactive, lifestyle, self-management platform to address the burden of non-communicable diseases.

# Swasthya Pahal means "Health for all"

- Program aims to enhance self-management of NCDs among individuals living across diverse settings.
- Implemented as an interactive, multi-lingual, standalone and an internet enabled touch screen computer program.

### **SMAART Informatics Platform**

SMAART Informatics platform is an interactive, multi-lingual, standalone, mobile and an internet enabled platform facilitating delivery of human centered interventions, innovations, programs and policies to address various sustainable development goals across diverse settings globally. There are five layers of the SMAART Informatics platform including:

- **1.Information layer:** This data collection component facilitates collection of right data through existing resources or allow primary data collection.
- 2. Descriptive layer: This data quality component includes data validation, storage, data transformation, and making data available in a format that is readily analyzable.
- 3. Predictive layer: This data analysis component includes arithmetic and comparison operators to compute means, medians, percentage distribution and 95% Confidence Intervals. The goal is to present data at both individual and aggregate levels. Interactive visualization displays meaningful information in various formats including tables, charts, graphs and maps. This component allows the individuals to interact with the data to conduct specific analysis and visualize the information based on their needs and the users perform.
- 4. Prescriptive Layer: This intervention delivery component facilitates tailored feedback, and reinforcement based on user response.
- 5. Cognitive layer: This dissemination component allows presentation of information in a format that is easy to understand.