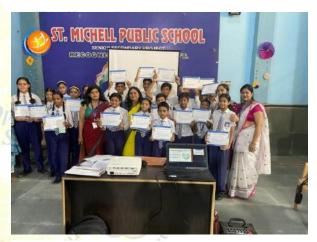

### PHOTO GALLERY

Picture 1: Introduction to FHTS

Picture 2: Nutrition session

Picture 3: Mental health session

Picture 4: Students receiving certificates