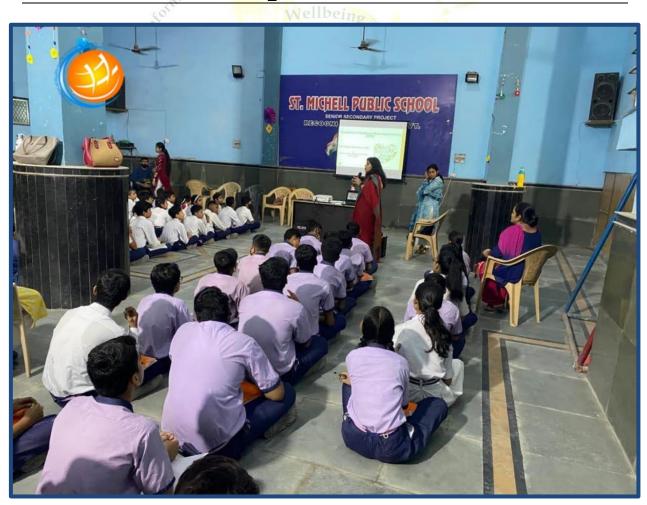

### PHOTO GALLERY

Picture 1: Introduction to FHTS

Picture 2: Nutrition session

Picture 3: Mental health session

Picture 4: Students receiving certificates