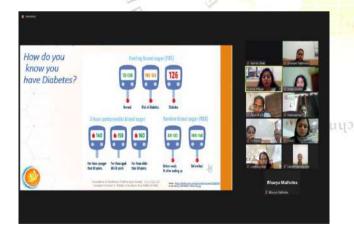

The Journal club held on 08<sup>th</sup> December 2023 was presented by Ms Sushmi Wilson on the topic *Exploring the influence of Psycho-Social Determinants in Diabetes Susceptibility*.

The presentation focused on Diabetes and its psycho-social determinants in the paradigm of public health. The presentation elaborated on the various aspects of Diabetes which included its symptoms, types, risk factors with special emphasis on psycho-social determinants like stress, depression, anxiety, lack of knowledge, and poverty. This presentation discussed in detail how psycho-social factors impact individual's health and predispose them to diabetes, along with the ways how one can stay healthy by avoiding aforesaid risk factors.