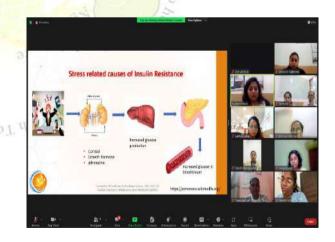

The Journal club held on 08<sup>th</sup> December 2023 was presented by Ms Sushmi Wilson on the topic *Exploring the influence of Psycho-Social Determinants in Diabetes Susceptibility*.

The presentation focused on Diabetes and its psycho-social determinants in the paradigm of public health. The presentation elaborated on the various aspects of Diabetes which included its symptoms, types, risk factors with special emphasis on psycho-social determinants like stress, depression, anxiety, lack of knowledge, and poverty. This presentation discussed in detail how psycho-social factors impact individual's health and predispose them to diabetes, along with the ways how one can stay healthy by avoiding aforesaid risk factors.